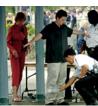

## Gilardoni Airport Security System Solution

GILARDONI Model FEP ME 640 Dexgil

**CEIA** Model PMD2 **CEIA** Model PD140

Gilardoni Airport Security X-Ray Machine

Airport Security X-Ray Scanner Machine Airport Walk Through Metal Detectors Hand Held Metal Detectors

CEIA Walk Through & Hand Held Metal Detectors

Gilardoni x-ray generator & advance software achieve superior image quality

System conform European E.D.S. (Explosive Detection System) requirements

Show Organic material in Orange color, Metal Material in Blue color and