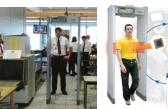

## Gilardoni Airport Security System Solution

GILARDONI Model FEP ME 640 Dexgil

**CEIA** Model PMD2 **CEIA** Model PD140

Gilardoni Airport Security X-Ray Machine

Airport Security X-Ray Scanner Machine Airport Walk Through Metal Detectors Hand Held Metal Detectors

CEIA Walk Through & Hand Held Metal Detectors

Gilardoni x-ray generator & advance software achieve superior image quality

System conform European E.D.S. (Explosive Detection System) requirements

Show Organic material in Orange color, Metal Material in Blue color and