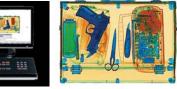

CEIA Walk Through & Hand Held Metal Detectors

Gilardoni x-ray generator & advance software achieve superior image quality

System conform European E.D.S. (Explosive Detection System) requirements

Show Organic material in Orange color, Metal Material in Blue color and

amorphous material in Green color.

for explosive detection

Phicom provide total security solution

For more information, please contact Phicom Sales Engineer or e-mail: security@phicomusa.com