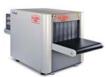

## Gilardoni Airport Security System Solution

GILARDONI Model FEP ME 640 Dexgil

**CEIA** Model PMD2 **CEIA** Model PD140

Gilardoni Airport Security X-Ray Machine

Airport Security X-Ray Scanner Machine Airport Walk Through Metal Detectors Hand Held Metal Detectors

CEIA Walk Through & Hand Held Metal Detectors

Gilardoni x-ray generator & advance software achieve superior image quality

System conform European E.D.S. (Explosive Detection System) requirements

Show Organic material in Orange color, Metal Material in Blue color and

amorphous material in Green color.

for explosive detection

Phicom provide total security solution

For more information, please contact Phicom Sales Engineer or e-mail: security@phicomusa.com