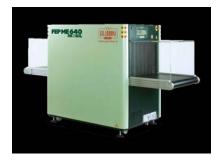

## Gilardoni Airport Security System Solution

GILARDONI Model FEP ME 640 Dexgil

**CEIA** Model PMD2 **CEIA** Model PD140

Gilardoni Airport Security X-Ray Machine

Airport Security X-Ray Scanner Machine Airport Walk Through Metal Detectors Hand Held Metal Detectors

CEIA Walk Through & Hand Held Metal Detectors

Gilardoni x-ray generator & advance software achieve superior image quality

System conform European E.D.S. (Explosive Detection System) requirements

Show Organic material in Orange color, Metal Material in Blue color and

amorphous material in Green color.

for explosive detection

Phicom provide total security solution

For more information, please contact Phicom Sales Engineer or e-mail: security@phicomusa.com